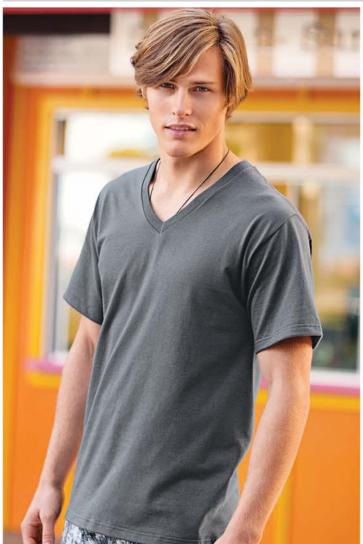

Fruit of the Loom® **Heavy Cotton HD™ V-Neck T-Shirt 39VR** 

## **Product Features:**

- 8.5 oz, 100% high density cotton preshrunk jersey knit
- Tagless label for added comfort
- 1 x 1 rib knit collar
- Taped neck and shoulders
- Mitered v-neck pattern
- Double-needle sleeve and bottom hem
- Quarter turned to eliminate center crease
- High density fabric for smoother print surface and exceptional ink coverage

Adult sizes: S - 3XL

Corresponding style: Heavy Cotton HD™ V-Neck Ladies' T-Shirt - L39VR