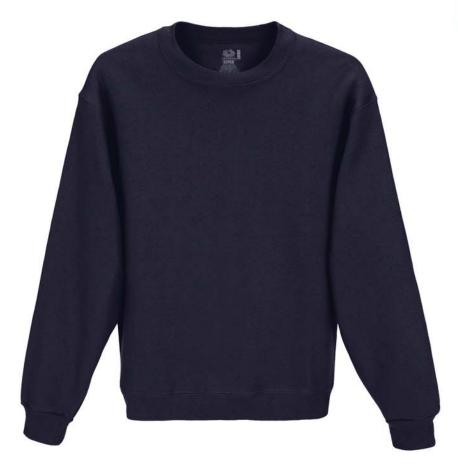

Fruit of the Loom® FRUIT THE LOOM!
SuperCotton™ Crewneck Sweatshirt
82300R

### **Product Features:**

- 20-oz 70/30 cotton/polyester preshrunk fleece
- Tagless label for added comfort
- 1-piece seamed rib knit collar with spandex
- 1x1 rib knit collar with spandex and topstitching for added durability
- Concealed seam on cuffs
- Double-needle topstitching for added durability
- Heavy weight fleece yet soft and comfortable