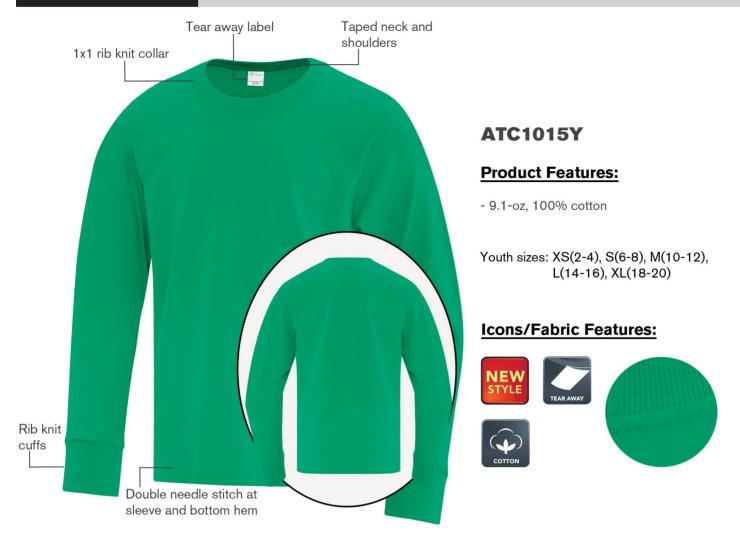

## **Everyday Cotton Long Sleeve Youth Tee**

## ATC1015Y - ATC™ Everyday Cotton Long Sleeve Youth Tee GARMENT MEASUREMENTS

| GARMENT MEASUREMENTS  |         |         |         |         |         |  |  |
|-----------------------|---------|---------|---------|---------|---------|--|--|
| Size                  | XS      | S       | M       | L       | XL      |  |  |
| Chest - Half Measure  | 14"     | 16"     | 17"     | 18"     | 19"     |  |  |
| Chest - Full Measure  | 28"     | 32"     | 34"     | 36"     | 38"     |  |  |
| Body Length from HPS  | 19"     | 21"     | 23"     | 25"     | 27"     |  |  |
| Sleeve Length from CB | 21 1/2" | 24 1/2" | 27 1/2" | 30 1/2" | 33 1/2" |  |  |