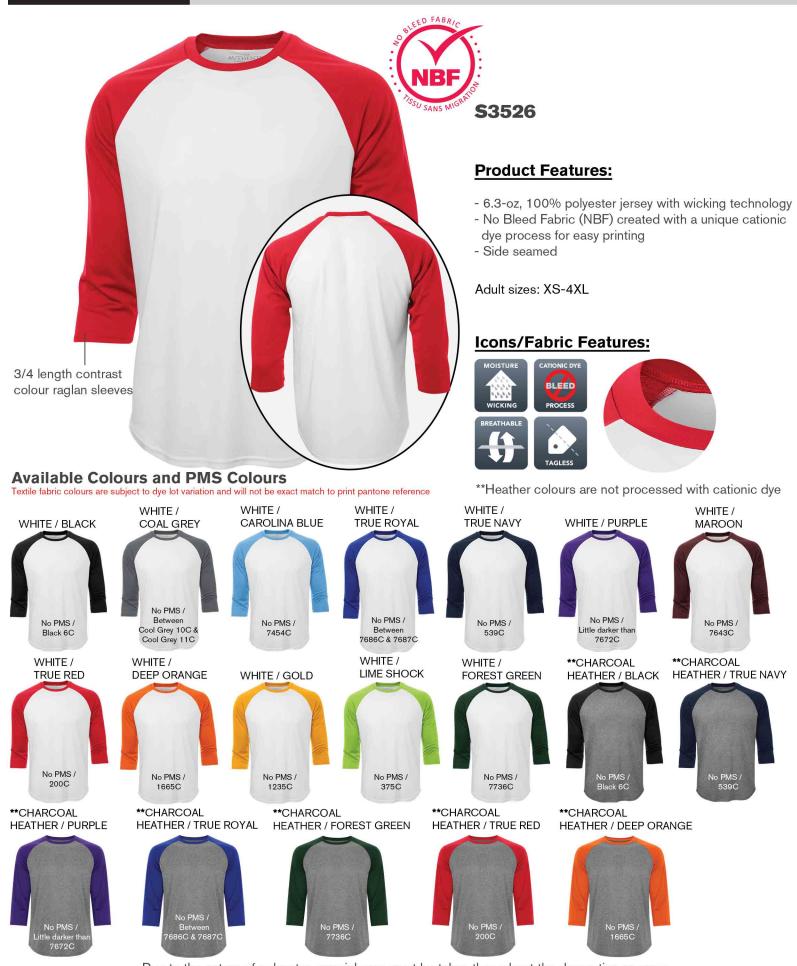

## Pro Team Baseball Jersey



AUTHENTIC

T-SHIRT COMPANY

Due to the nature of polyester, special care must be taken throughout the decoration process.

## S3526 - ATC<sup>™</sup> Pro Team Baseball Jersey

| GARMENT MEASUREMENTS                                                                                                   |     |         |         |         |         |         |         |         |  |  |  |
|------------------------------------------------------------------------------------------------------------------------|-----|---------|---------|---------|---------|---------|---------|---------|--|--|--|
| Size                                                                                                                   | XS  | S       | м       | L       | XL      | 2XL     | 3XL     | 4XL     |  |  |