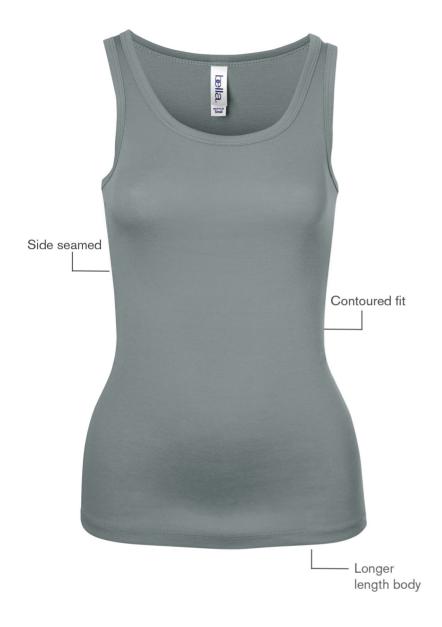

## **Product Features:**

- 6.7-oz, 98/2 cotton/spandex
- Combed and ring spun cotton
- Super soft 50 single sheer mini rib

Ladies' sizes: S-2XL